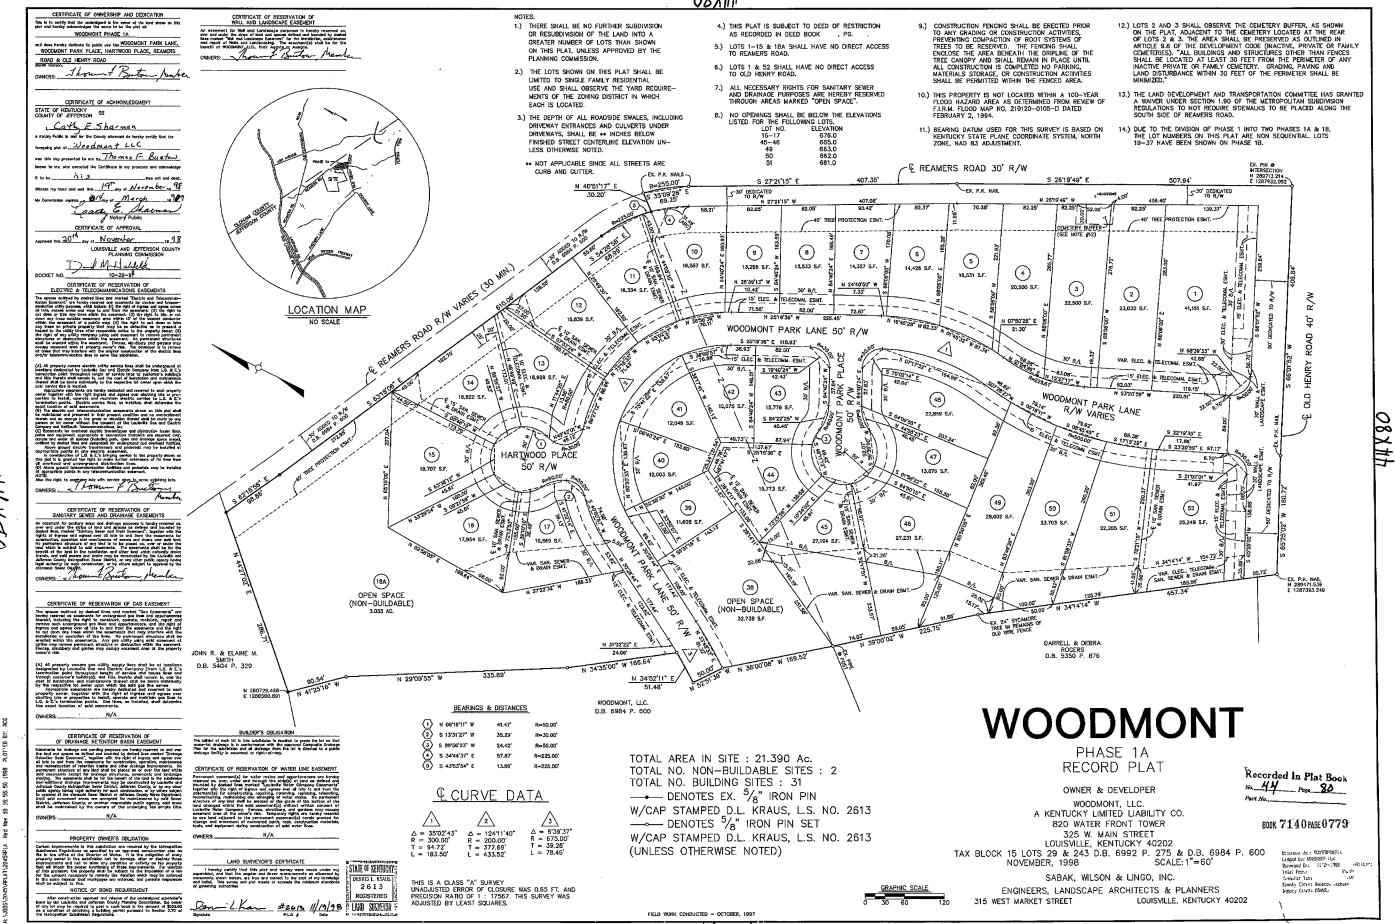

to me by hereby the foregoing instrument was this day presented to me by hereby the foregoing instrument was this day presented to me by hereby the foregoing instrument was this day presented to me by hereby the foregoing instrument was this day presented to me by hereby the foregoing instrument was the foregoing in the foregoing in

Witness my hand this <u>B</u> day of <u>Man</u>, 199.

My Commission expires on My commission expires 6. 1. 16, 1999

Mary Public

This instrument prepared by:

Sabak, Wilson & Lingo, Inc.
Engineers, Landscape Architects
& Planners
315 West Market Street
Louisville, Kentucky 40202

Document No.: DN1999109092
Lodged By: STITES & HARBISDN
Recorded On: O6/30/1999 11:52:18
Total Fees: 561.00
Transfer Tax: 537.00
County Clerk: Bobbie Holsclaw
Deputy Clerk: PENMIM



# Appendix N8 – Woodmont Phase 6

MINIMUM YARD REQUIREMENTS (R-4 ZONING)

FRONT TOTAL MINIMUM STREET REAR

THE FOLLOWING WAIVER HAS BEEN GRANTED UNDER SECTION 6.2.1 OF THE LAND DEVELOPMENT CODE OF LOUISVILLE-JEFFERSON COUNTY, KENTUCKY.

1.) TO EXCLUDE SIDEWALK ALONG THE EASTERN SIDE OF OAKVISTA WAY.



NOTICE OF BOND REQUIREMENT

3596 10/20/04





LOCATION MAP

- THERE SHALL BE NO FURTHER RESUBDIVISION OF THE LAND INTO A GREATER NUMBER OF LOTS THAN ORIGINALLY APPROVED, HOWEVER, THIS SHALL NOT PRECLUDE LOT LINE ADJUSTMENTS OR CONSOLIDATION OF LOTS.
- 2.) THIS PLAT IS SUBJECT TO DEED OF RESTRICTIONS AS RECORDED IN DEED BOOK <u>\$511</u> PAGE <u>555</u>.
- 3.) THE DEPTH OF ALL ROADSIDE SWALES INCLUDING DRIVEWAY ENTRANCES AND CULVERTS UNDER DRIVEWAYS SHALL BE \* INCHES BELOW FINISHED STREET