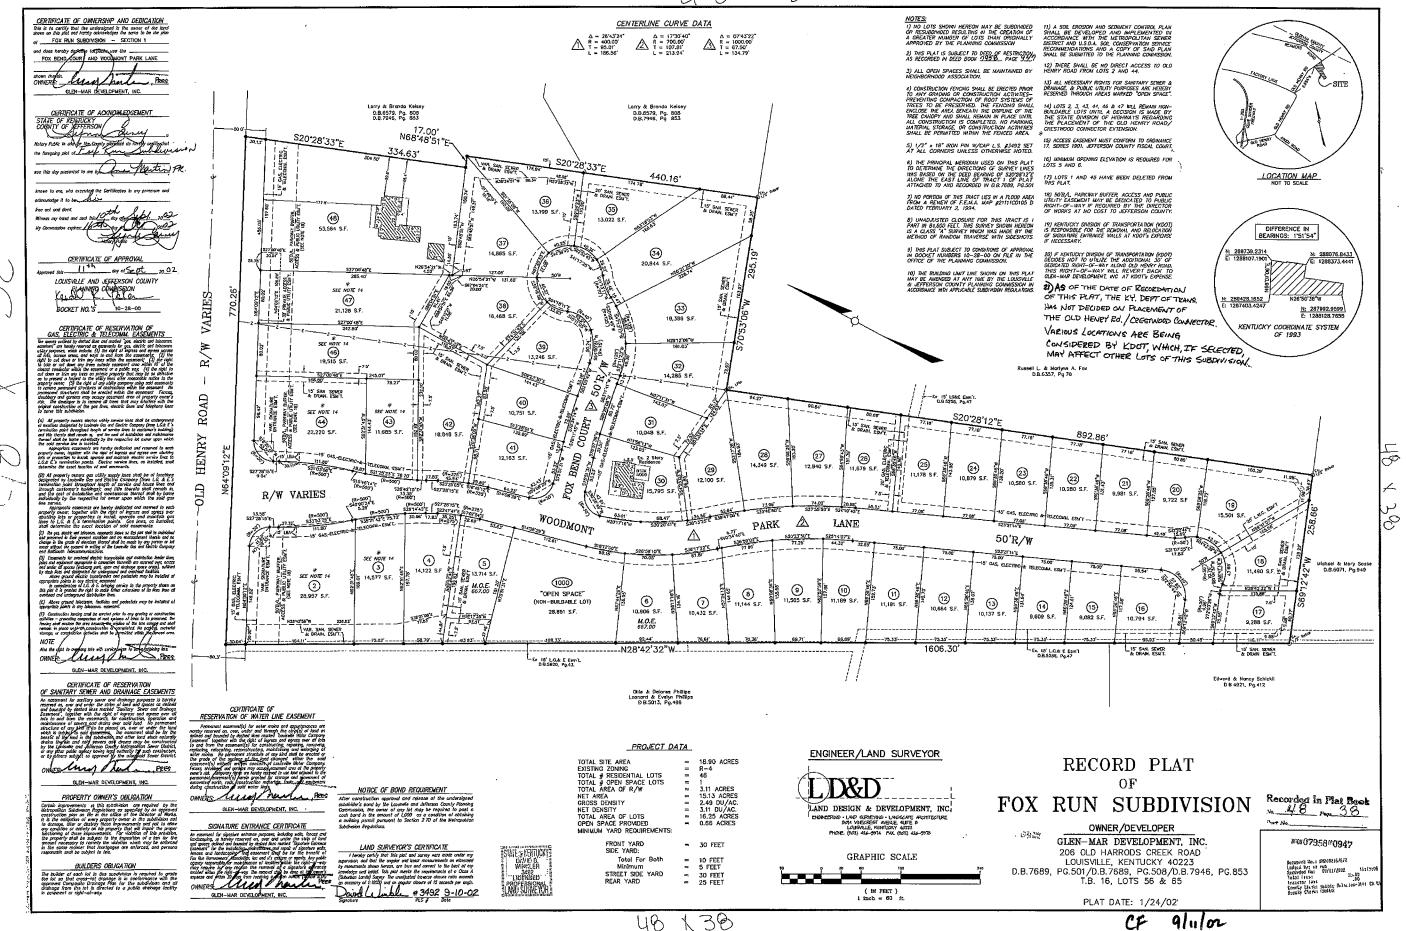

# Appendix N1 – Fox Run

119 139



# Appendix N2 – Glen Mar

### BOOK 6357 PAGE 070

THIS DEED Between JAMES H. ERICKSON and CARLA JEAN ERICKSON, husband and wife, Parties of the First Part 850 Washburn Avenue Apt #6, Louisville, Ky, 40222 and RUSSELL L. FOX and MARLYNN A. FOX, husband and wife, Parties of the Second Part, 9225 OLD HENRY ROAD, LOUISVILLE, KENTUCKY 40245

WITNESSETH: That for a VALUABLE CONSIDERATION in the sum of \$175,000.00, the receipt of which is hereby acknowledged, the parties of the first part hereby convey, with covenant of GENERAL WARRANTY, unto the parties of the second part, for their joint lives with remainder in fee simple to the survivor of them the following described real estate situated in JEFFERSON County, KENTUCKY, towit:

(See "EXHIBIT A" attached hereto and made a part hereof)

Said e