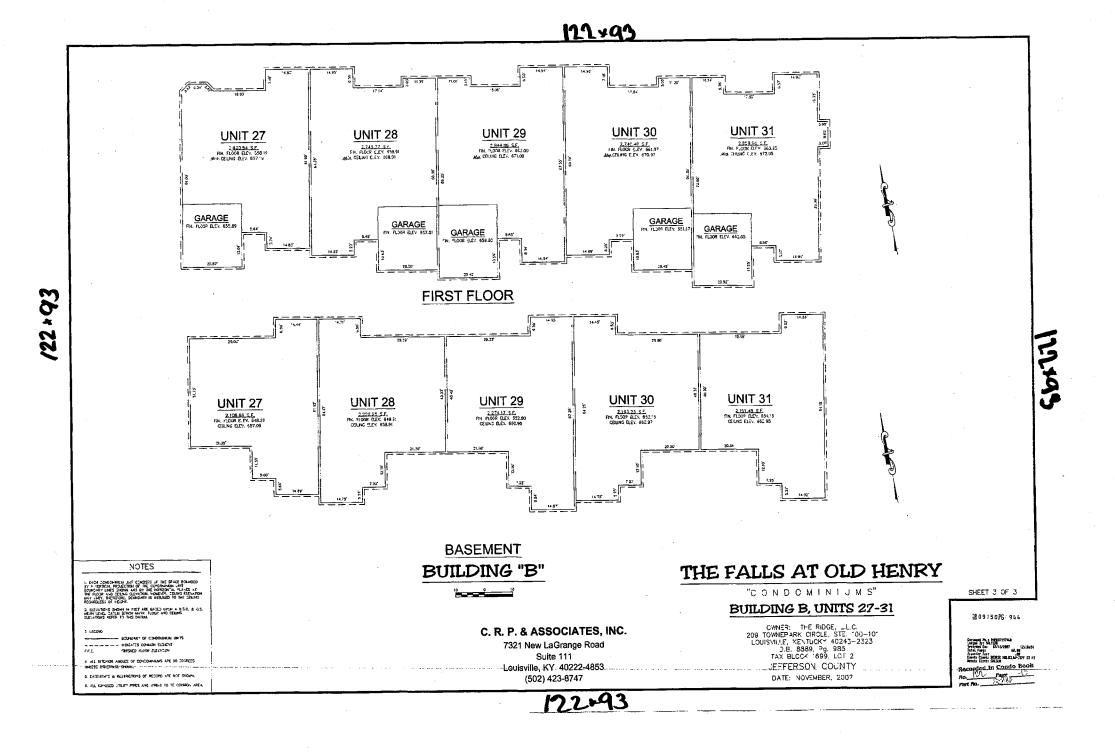

|          | LOUISVILLE AND JEFFERSON COUNTY<br>METROPOLITAN SEWER DISTRICT |

METROPOLITAN SEWER DISTRICT 700 WEST LIBERTY LOUISVILLE, KENTUCKY 40203-1913

| Record No |                                     |   |
|-----------|-------------------------------------|---|
| Parcel No | Document No 082002154886            |   |
|           | Lodged By: GLEN MOR DEU             |   |
|           | Recorded Un: Sheet3/2002 of 09:62:3 | 4 |
|           | 146.83 PAREN 16 AA                  |   |

Transfer lax: .00 County Clerk: Bobbie Holsclaw-JEFF CB KY Deputy Clerk: YOLLOG2

03/05/96 CERTEASE

6 \Current







Map Created: 2/22/2011 10:35 AM











LEASTIME FORTH TO COME THE PROPERTY OF THE PRO

# Appendix N4 – Old Henry Farms

## Appendix N5 – The Falls at Old Henry



122\*91



# Appendix N6 – The Ridge 1



MINOR PLAT
APPROVAL
LOUISVILLE/JEFFERSON COUNTY
METRO PUBLIC WORKS

18 18 08 34 3 PG 0 2 3 9

METROPOLITAN SEWER DISTRICT REVIEW

This plat has been reviewed for storm drainage and sanitary sever related considerations and Metropolitan Sewer District has no objection to this plat. However, this review does not constitute any form of construction approval for work on this

Storm urainage Review

Sanitary Sewer Réview

Date

Date



08 08343PG0241

# MINOR PLAT

LOUIS: IL\_E/JEFFERSON COUNT METRO PUBLIC WORKS

BY:\_

ATF: 12/12/0

METROPOLITAN SEWER DISTRICT REVIEW

This plat has been reviewed for storm drainage and sanitary sewer related considerations and Metropolitan Sewer District has no objection to this plat. However, this review does not constitute any