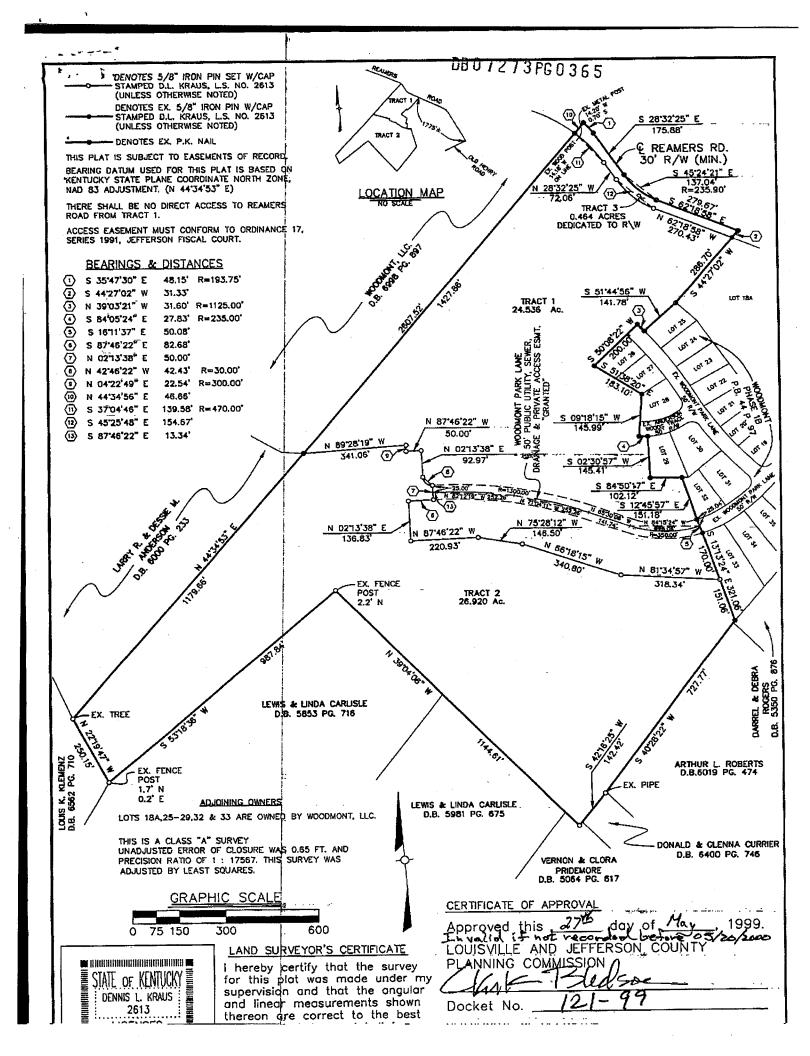

#### EXHIBIT "A"

BEGINNING at an iron rod at the northeast corner of a tract of land conveyed to Michael H. and Mary D. Sasse by deed dated June 7, 1991, and recorded in Deed Book 6071, page 949, in the Office of the County Clerk of Jefferson County, Kentucky; thence with the north line of said tract South 69 degrees 13 minutes 17 seconds West 333.23 feet to an iron pin; thence North 20 degrees 28 minutes 27 seconds West 892.85 feet to an iron pipe; thence with the new division line of Erickson North 70 degrees 53 minutes 06 seconds East 563.29 feet to an iron pipe in the centerline of a 30 foot access easement as shown on minor subdivision plat dated April 9, 1990, and recorded in Deed Book 5970, page 252, in the office aforesaid; thence with said centerline South 20 degrees 38 minutes 39 seconds East 81.95 feet to an iron rod; thence with the chord of a curve to the right having a radius of 124.75 feet South 03 degrees 15 minutes 41 seconds East 104.04 feet to an iron rod; thence South 20 degrees 43 minutes 33 seconds West 219.32 feet to an iron road; thence with the chord of a curve to the left having a radius of 130.59 feet South 01 degree 30 minutes 38 seconds West 86.10 feet to an iron rod; thence South 17 degrees 37 minutes 53 seconds East 452.09 feet to the point of beginning and containing 8.40556 acres, Also being shown as Tract 1 on minor subdivision plat dated August 3, 1993, attached hereto and made a part of Deed dated September 10, 1993, of record in Deed Book 4357, Page 70, in the Office of the County Clerk aforesaid.

BEING a part of the same property acquired by parties of the first part by deed dated June 30, 1981, of record in Deed Book 5238, page 68, in the Office of the County Clerk of Jefferson County, Kentucky.