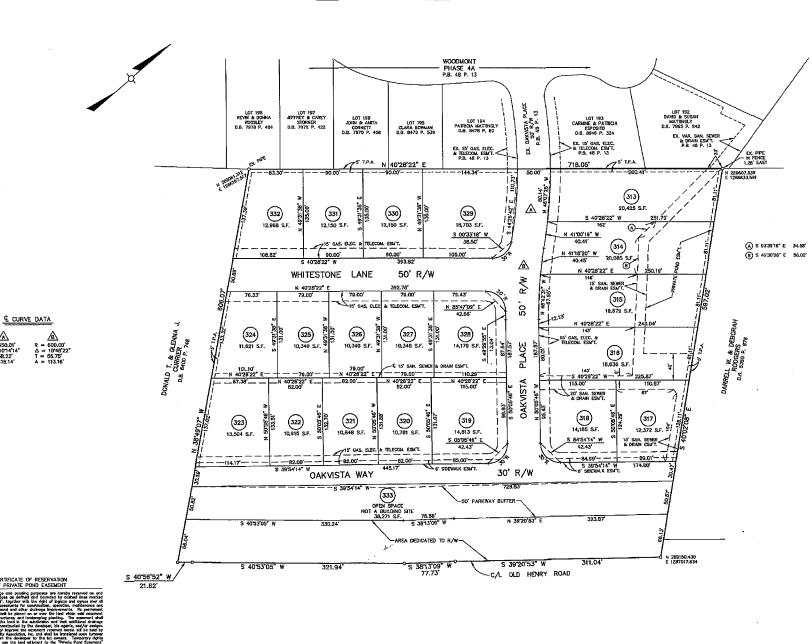

nd this <u>B</u> day of <u>Man</u>, 199.

My Commission expires on My commission expires 6. 1. 16, 1999

Mary Public

This instrument prepared by:

Sabak, Wilson & Lingo, Inc.
Engineers, Landscape Architects
& Planners
315 West Market Street
Louisville, Kentucky 40202

Document No.: DN1999109092
Lodged By: STITES & HARBISDN
Recorded On: O6/30/1999 11:52:18
Total Fees: 561.00
Transfer Tax: 537.00
County Clerk: Bobbie Holsclaw
Deputy Clerk: PENMIM



# Appendix N8 – Woodmont Phase 6

MINIMUM YARD REQUIREMENTS (R-4 ZONING)

FRONT TOTAL MINIMUM STREET REAR

THE FOLLOWING WAIVER HAS BEEN GRANTED UNDER SECTION 6.2.1 OF THE LAND DEVELOPMENT CODE OF LOUISVILLE-JEFFERSON COUNTY, KENTUCKY.

1.) TO EXCLUDE SIDEWALK ALONG THE EASTERN SIDE OF OAKVISTA WAY.



NOTICE OF BOND REQUIREMENT

3596 10/20/04





LOCATION MAP

- THERE SHALL BE NO FURTHER RESUBDIVISION OF THE LAND INTO A GREATER NUMBER OF LOTS THAN ORIGINALLY APPROVED, HOWEVER, THIS SHALL NOT PRECLUDE LOT LINE ADJUSTMENTS OR CONSOLIDATION OF LOTS.
- 2.) THIS PLAT IS SUBJECT TO DEED OF RESTRICTIONS AS RECORDED IN DEED BOOK <u>\$511</u> PAGE <u>555</u>.
- 3.) THE DEPTH OF ALL ROADSIDE SWALES INCLUDING DRIVEWAY ENTRANCES AND CULVERTS UNDER DRIVEWAYS SHALL BE \* INCHES BELOW FINISHED STREET CENTERLINE ELEVATION UNLESS
  - NOT APPLICABLE SINCE ALL STREETS ARE CURB AND GUTTER.
- 4.) ALL ISLANDS (AS SHOWN ON APPROVED CONSTRUCTION PLANS), LANDSCAPED AREAS AND ENTRANCE WALLS TO BE MAINTAINED BY THE DEVELOPER, HIS SUCCESSORS AND/OR ASSIGNS.
- 5.) THE LOTS SHOWN ON THIS PLAT SHALL BE LIMITED TO SINGLE FAMILY RESIDENTIAL USE AND SHALL CONFO