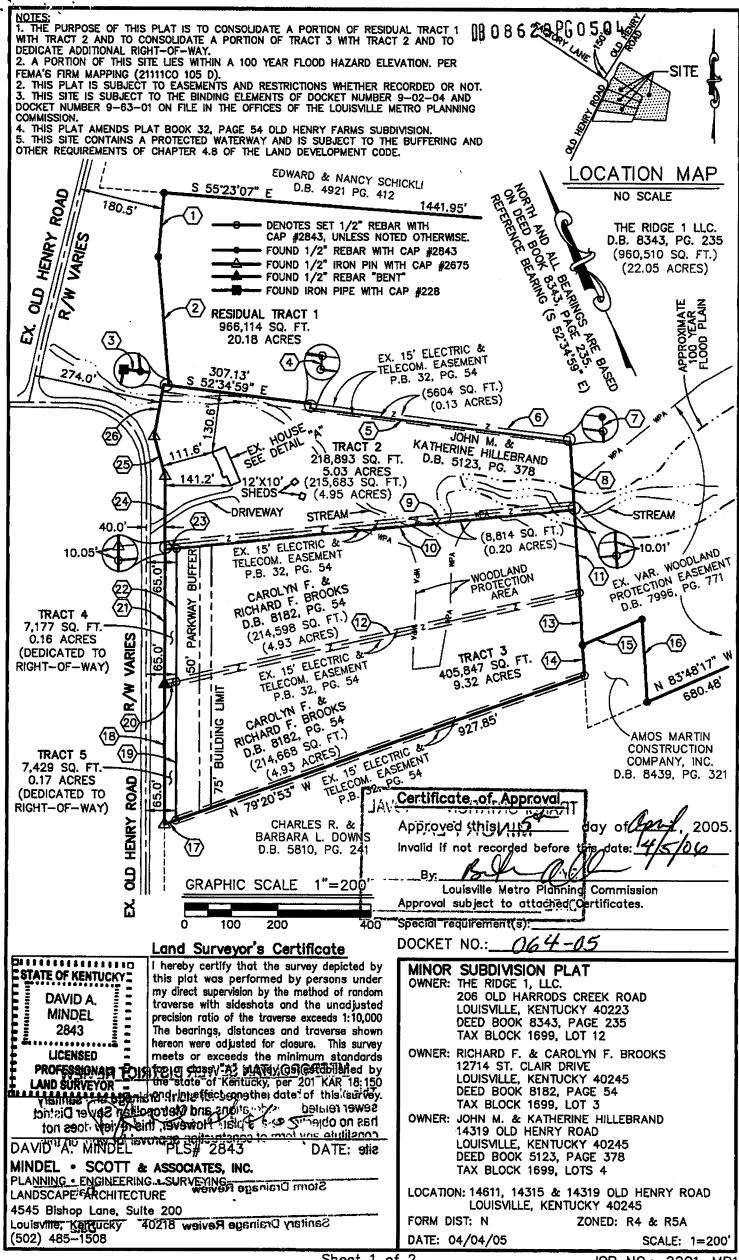

#### EXHIBIT "A"

BEGINNING at an iron rod at the northeast corner of a tract of land conveyed to Michael H. and Mary D. Sasse by deed dated June 7, 1991, and recorded in Deed Book 6071, page 949, in the Office of the County Clerk of Jefferson County, Kentucky; thence with the north line of said tract South 69 degrees 13 minutes 17 seconds West 333.23 feet to an iron pin; thence North 20 degrees 28 minutes 27 seconds West 892.85 feet to an iron pipe; thence with the new division line of Erickson North 70 degrees 53 minutes 06 seconds East 563.29 feet to an iron pipe in the centerline of a 30 foot access easement as shown on minor subdivision plat dated April 9, 1990, and recorded in Deed Book 5970, page 252, in the office aforesaid; thence with said centerline South 20 degrees 38 minutes 39 seconds East 81.95 feet to an iron rod; thence with the chord of a curve to the right having a radius of 124.75 feet South 03 degrees 15 minutes 41 seconds East 104.04 feet to an iron rod; thence South 20 degrees 43 minutes 33 seconds West 219.32 feet to an iron road; thence with the chord of a curve to the left having a radius of 130.59 feet South 01 degree 30 minutes 38 seconds West 86.10 feet to an iron rod; thence South 17 degrees 37 minutes 53 seconds East 452.09 feet to the point of beginning and containing 8.40556 acres, Also being shown as Tract 1 on minor subdivision plat dated August 3, 1993, attached hereto and made a part of Deed dated September 10, 1993, of record in Deed Book 4357, Page 70, in the Office of the County Clerk aforesaid.

BEING a part of the same property acquired by parties of the first part by deed dated June 30, 1981, of record in Deed Book 5238, page 68, in the Office of the County Clerk of Jefferson County, Kentucky.