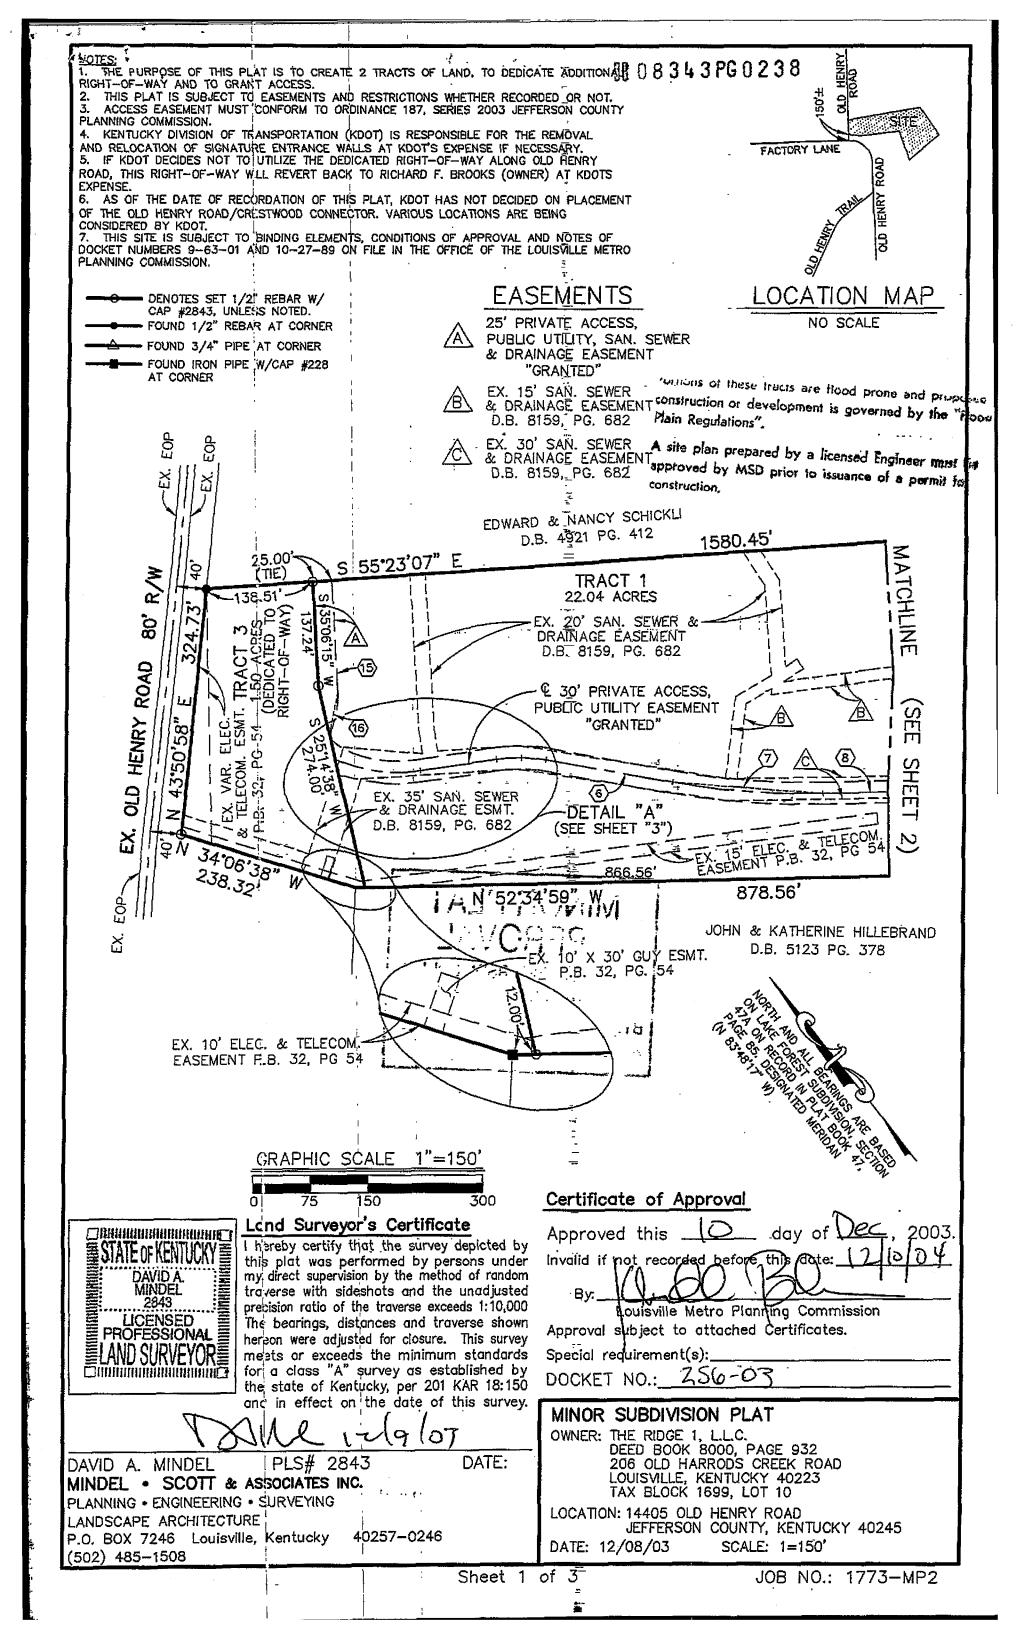

#### EXHIBIT "A"

BEGINNING at an iron rod at the northeast corner of a tract of land conveyed to Michael H. and Mary D. Sasse by deed dated June 7, 1991, and recorded in Deed Book 6071, page 949, in the Office of the County Clerk of Jefferson County, Kentucky; thence with the north line of said tract South 69 degrees 13 minutes 17 seconds West 333.23 feet to an iron pin; thence North 20 degrees 28 minutes 27 seconds West 892.85 feet to an iron pipe; thence with the new division line of Erickson North 70 degrees 53 minutes 06 seconds East 563.29 feet to an iron pipe in the centerline of a 30 foot access easement as shown on minor subdivision plat dated April 9, 1990, and recorded in Deed Book 5970, page 252, in the office aforesaid; thence with said centerline South 20 degrees 38 minutes 39 seconds East 81.95 feet to an iron rod; thence with the chord of a curve to the right having a radius of 124.75 feet South 03 degrees 15 minutes 41 seconds East 104.04 feet to an iron rod; thence South 20 degrees 43 minutes 33 seconds West 219.32 feet to an iron road; thence with the chord of a curve to the left having a radius of 130.59 feet South 01 degree 30 minutes 38 seconds West 86.10 feet to an iron rod; thence South 17 degrees 37 minutes 53 seconds East 452.09 feet to the point of beginning and containing 8.40556 acres, Also being shown as Tract 1 on minor subdivision plat dated August 3, 1993, attached hereto and made a part of Deed dated September 10, 1993, of record in Deed Book 4357, Page 70, in the Office of the County Clerk aforesaid.

BEING a part of the same property acquired by parties of the first part by deed dated June 30, 1981, of record in Deed Book 5238, page 68, in the Office of the County Clerk of Jefferson County, Kentucky.